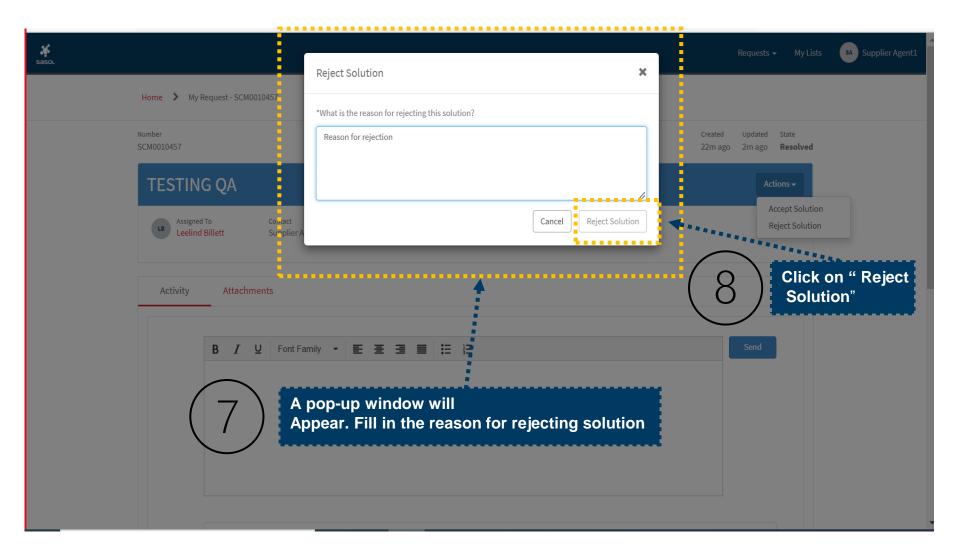

### **Rejection resolution**

Click on " My Lists"

My Lists

Requests 🗸

sa Supplier Agent2

|                  |                                           |             |                                                                                      |         |                    |         |          | Req      | uests 🗸               | My Lists | SA Su | ıpplier Ag | jent1 |
|------------------|-------------------------------------------|-------------|--------------------------------------------------------------------------------------|---------|--------------------|---------|----------|----------|-----------------------|----------|-------|------------|-------|
|                  | Home > My Lists                           |             |                                                                                      |         | Search             |         |          |          |                       | Q        |       |            |       |
|                  | My Lists                                  | ■ All Cases |                                                                                      |         |                    |         |          |          |                       |          |       |            |       |
|                  | All Cases                                 | T All       |                                                                                      |         |                    |         |          |          |                       |          |       |            |       |
|                  | Action Needed                             | Number      | Short description                                                                    | Product | Contact            | Account | Priority | State    | Updated               | ~        |       |            |       |
|                  | My Cases<br>My Requests                   | SCM0010457  | TESTING QA                                                                           |         | Supplier<br>Agent2 |         | 4 - Low  | Resolved | 2022-11-2<br>14:15:11 | 1        |       |            |       |
|                  |                                           | CS0024679   | Ticket Number 10786806 has been logged                                               |         |                    |         | 4 - Low  | New      | 2022-11-2<br>14:13:07 | 1        |       |            |       |
| $\frown$         |                                           | CS0024678   | Ticket Number 10786806 has been logged                                               |         |                    |         | 4 - Low  | New      | 2022-11-2<br>14:13:07 | 1        |       |            |       |
| $\left(2\right)$ | Select "Open" state<br>Case from list and | CS0024677   | Ticket Number 10786808 has been logged                                               |         |                    |         | 4 - Low  | New      | 2022-11-2<br>14:13:05 | 1        |       |            |       |
| $\mathbf{S}$     | click to open it.                         | CS0024676   | Ticket Number 10786808 has been logged                                               |         |                    |         | 4 - Low  | New      | 2022-11-2<br>14:13:04 | 1        |       |            |       |
|                  |                                           | CS0024675   | Ticket Number 10786807 has been logged                                               |         |                    |         | 4 - Low  | New      | 2022-11-2<br>14:13:03 | 1        |       |            |       |
|                  |                                           | CS0024674   | Ticket Number 10786807 has been logged                                               |         |                    |         | 4 - Low  | New      | 2022-11-2<br>14:13:02 | 1        |       |            |       |
|                  |                                           | CS0024673   | 613375 -SASOL -CPR446-DC- RUN AS - ACTION<br>FROM SAME USER FOR MULTIPLE DESTINATION |         |                    |         | 4 - Low  | New      | 2022-11-2<br>14:10:55 | 1        |       |            |       |
|                  |                                           | CS0024672   | 613375 -SASOL -CPR446-DC- RUN AS - ACTION                                            |         |                    |         | 4 - Low  | New      | 2022-11-2             | 1        |       |            |       |

Requests - My Lists SA Supplier Agent1

| Sasol             |                                                        | •                                  |
|-------------------|--------------------------------------------------------|------------------------------------|
|                   | Home > My Request - SCM0010457                         | Updated State                      |
| SC                |                                                        | 2m ago <b>Resolved</b>             |
|                   | TESTING QA                                             | Actions -                          |
|                   | Assigned To Contact<br>Leelind Billett Supplier Agent2 | Accept Solution<br>Reject Solution |
| _                 | Activity Attachments 6 Click on 4                      | 'Reject Solution"                  |
|                   | B I U Font Family ▼ E Ξ Ξ ≡ II II                      | Send                               |
|                   |                                                        |                                    |
|                   |                                                        |                                    |
|                   |                                                        |                                    |
| avascript:void(0) |                                                        |                                    |