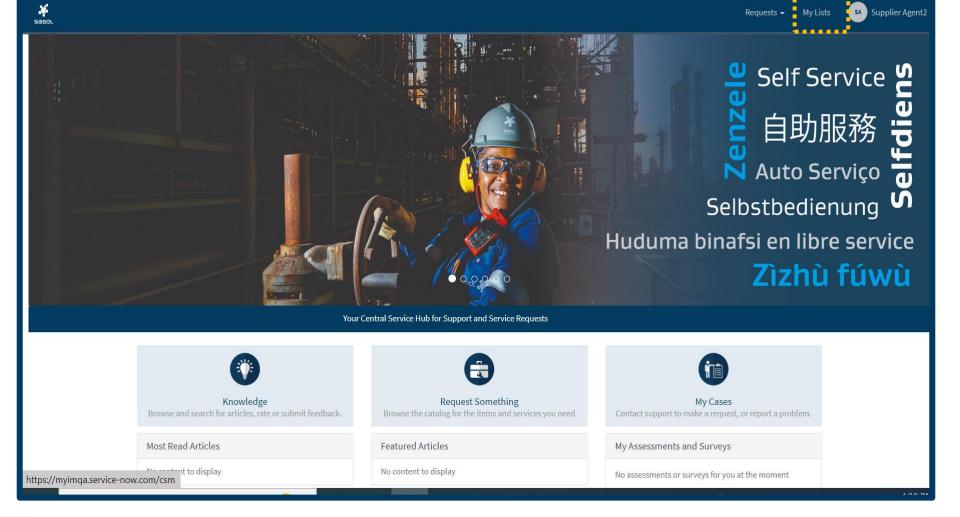

## SUPPLIER PORTAL (SP)

The portal is the front end for Supplier Contacts to raise requests and interact with the SLM team.

### CATALOG (SERVICE CATALOG)

A section of the portal where supplier contacts can raise requests and can order items and services.