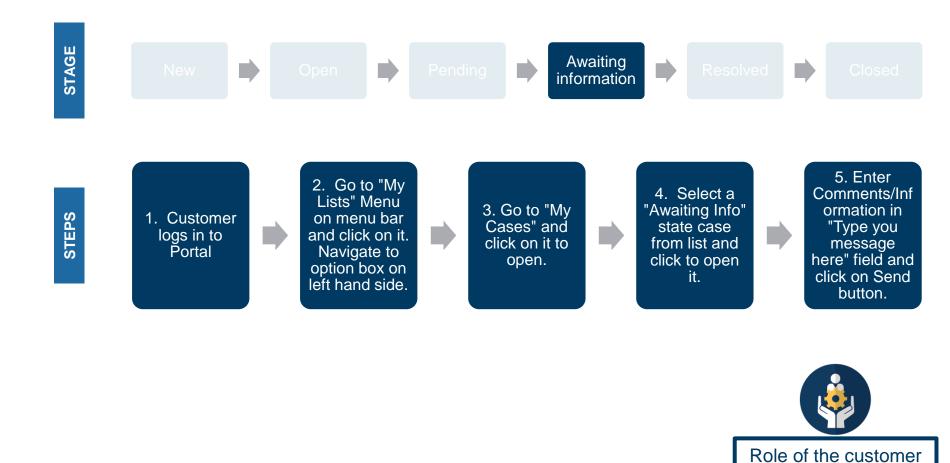

### Provide additional information to a case

Role of the customer

Click on " My Lists"

My Lists

Requests 🗸

sa Supplier Agent2

| saso. |                                       |             |                                           |         |                    |         |         | Re   | quests <del>-</del>   | My Lists | SA Sup | oplier Agent2 |
|-------|---------------------------------------|-------------|-------------------------------------------|---------|--------------------|---------|---------|------|-----------------------|----------|--------|---------------|
| н     | Home > My Lists                       |             |                                           |         | Search             |         |         |      |                       | Q        |        |               |
|       | My Lists                              | ■ All Cases |                                           |         |                    |         |         |      |                       |          |        |               |
|       | All Cases                             | 🕎 All       |                                           |         |                    |         |         |      |                       |          |        |               |
|       | Action Needed                         | Number      | Short description                         | Product |                    | Account |         |      | Updated               | ~        |        |               |
|       | My Cases My Requests                  | SCM0010456  |                                           |         | Supplier<br>Agent2 |         | 4 - Low | New  | 2022-11-2<br>13:09:25 |          |        |               |
|       |                                       | CS0024630   | Ticket Number 10782681 has been Resolved  |         |                    |         | 4 - Low | New  | 2022-11-2<br>13:05:56 | 1        |        |               |
|       | elect "Open" state                    | CS0024631   | Ticket Number 10782681 has been Resolved  |         |                    |         | 4 - Low | New  | 2022-11-2<br>13:05:56 | 1        |        |               |
|       | ase from list and click<br>o open it. | CS0024629   | Out of Office Message - Ayaz Ahmed        |         |                    |         | 4 - Low | New  | 2022-11-2<br>13:02:32 | L        |        |               |
|       |                                       | CS0024628   | Out of Office Message - Ayaz Ahmed        |         |                    |         | 4 - Low | New  | 2022-11-2<br>13:02:31 | 1        |        |               |
|       |                                       | CS0024627   | Ticket Number 10786197 has been Resolved  |         |                    |         | 4 - Low | New  | 2022-11-2<br>12:59:15 | 1        |        |               |
|       |                                       | CS0024626   | Ticket Number 10786197 has been Resolved  |         |                    |         | 4 - Low | New  | 2022-11-2<br>12:59:15 | 1        |        |               |
|       |                                       | SCM0010455  | TEST                                      |         |                    |         | 4 - Low | Open | 2022-11-2<br>12:58:52 | 1        |        |               |
|       |                                       | CS0024624   | URGENT: OneDrive Access   User ID: AHMEDA |         |                    |         | 4 - Low | New  | 2022-11-2             | 1        |        |               |

### Provide additional information to a case in pending-customer action stage

Click on " My Lists"

My Lists

Requests 🗸

sa Supplier Agent2

SA Supplier Agent2

|                                             | Home > My Lists                      |             |                                           |         | Search             |         |          |       | Q                      |
|---------------------------------------------|--------------------------------------|-------------|-------------------------------------------|---------|--------------------|---------|----------|-------|------------------------|
|                                             | My Lists                             | ∃ All Cases | ŝ                                         |         |                    |         |          |       |                        |
|                                             | All Cases                            | T All       |                                           |         |                    |         |          |       |                        |
|                                             | Action Needed                        | Number      | Short description                         | Product | Contact            | Account | Priority | State | Updated 🗸              |
|                                             | My Cases<br>My Requests              | SCM0010456  | TESTING                                   |         | Supplier<br>Agent2 |         | 4 - Low  | New   | 2022-11-21<br>13:09:25 |
|                                             |                                      | CS0024630   | Ticket Number 10782681 has been Resolved  |         |                    |         | 4 - Low  | New   | 2022-11-21<br>13:05:56 |
|                                             |                                      | CS0024631   | Ticket Number 10782681 has been Resolved  |         |                    |         | 4 - Low  | New   | 2022-11-21<br>13:05:56 |
| $\left(\begin{array}{c} \end{array}\right)$ | Select "Open" state                  | CS0024629   | Out of Office Message - Ayaz Ahmed        |         |                    |         | 4 - Low  | New   | 2022-11-21<br>13:02:32 |
|                                             | Case from list and click to open it. | CS0024628   | Out of Office Message - Ayaz Ahmed        |         |                    |         | 4 - Low  | New   | 2022-11-21<br>13:02:31 |
|                                             |                                      | CS0024627   | Ticket Number 10786197 has been Resolved  |         |                    |         | 4 - Low  | New   | 2022-11-21<br>12:59:15 |
|                                             |                                      | CS0024626   | Ticket Number 10786197 has been Resolved  |         |                    |         | 4 - Low  | New   | 2022-11-21<br>12:59:15 |
|                                             |                                      | SCM0010455  | TEST                                      |         |                    |         | 4 - Low  | Open  | 2022-11-21<br>12:58:52 |
|                                             |                                      | CS0024624   | URGENT: OneDrive Access   User ID: AHMEDA |         |                    |         | 4 - Low  | New   | 2022-11-21             |