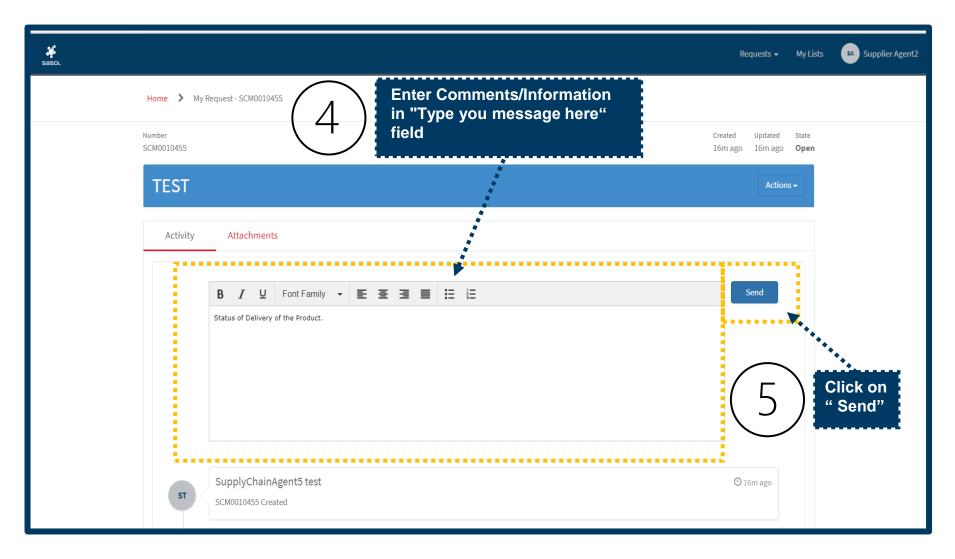

| sasol |                          |                       |       |               | Requests 👻 My Lists | SA Supplier Agent2 |
|-------|--------------------------|-----------------------|-------|---------------|---------------------|--------------------|
| н     | Home 💙 My R              | Request - SCM0010456  |       | er Comments/I |                     |                    |
|       | umber<br>CM0010456       |                       | Ч "Ту | vpe you messa | ge here" field.     |                    |
|       | TESTIN                   | G                     |       |               | Actions -           |                    |
|       | Contact<br>Supplier Ager | nt2                   |       |               |                     |                    |
| -     | Activity                 | Attachments           |       | ¥             |                     |                    |
|       |                          | B I ⊻ Font Family - ≣ |       |               | Send                |                    |
|       |                          |                       |       |               |                     |                    |
|       |                          |                       |       | 5             | Click on " Sen      | d"                 |

|    | B I U Font Family → E E E E I I I I | Send                                                      |
|----|-------------------------------------|-----------------------------------------------------------|
|    |                                     | Comments/ Information has<br>Captured in Activity Section |
|    |                                     |                                                           |
|    |                                     |                                                           |
| SA | Supplier Agent2                     | ⊙ just now • Additional comments(comments)                |
|    | Status of Delivery of the Product.  |                                                           |
|    | SupplyChainAgent5 test              | 🕑 16m ago                                                 |
| ST | SCM0010455 Created                  |                                                           |