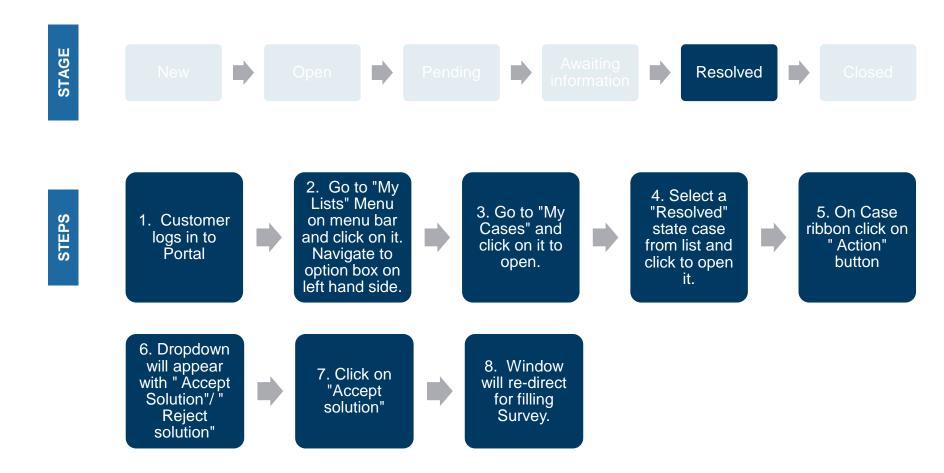

### Supplier portal

Step-by-step

### **Table of contents**

Provide additional information to a

- **04** case in pendingcustomer action stage
- **05** Reject resolution

06 Accept resolution

6

Role of the customer

Use Case 1