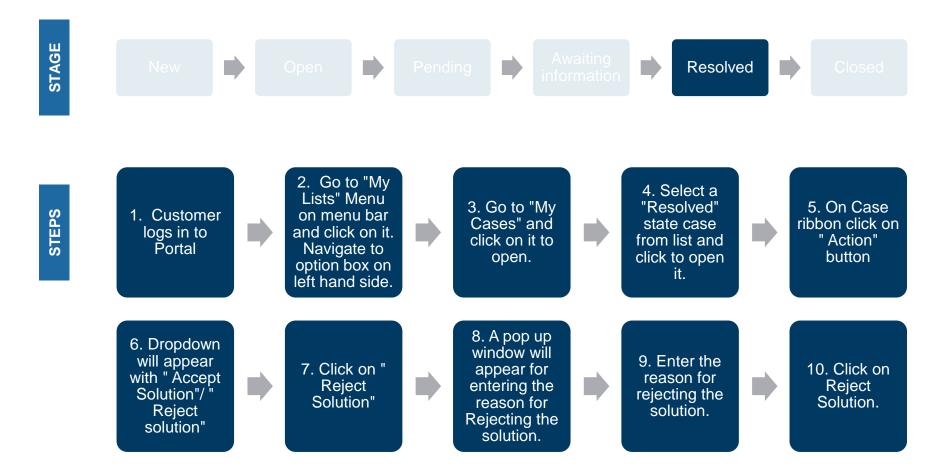

### **Table of contents**

Provide additional information to a

- **04** case in pendingcustomer action stage
- **05** Reject resolution

06 Accept resolution

6

Role of the customer

Use Case 1

### **Rejection resolution**

Click on " My Lists"

My Lists

Requests 🗸

sa Supplier Agent2

|                  |                                           |             |                                                                                      |         |                    |         |          | Req      | uests 🗸               | My Lists | SA Su | ıpplier Ag | jent1 |
|------------------|-------------------------------------------|-------------|--------------------------------------------------------------------------------------|---------|--------------------|---------|----------|----------|-----------------------|----------|-------|------------|-------|
|                  | Home > My Lists                           |             |                                                                                      |         | Search             |         |          |          |                       | Q        |       |            |       |
|                  | My Lists                                  | ■ All Cases |                                                                                      |         |                    |         |          |          |                       |          |       |            |       |
|                  | All Cases                                 | T All       |                                                                                      |         |                    |         |          |          |                       |          |       |            |       |
|                  | Action Needed                             | Number      | Short description                                                                    | Product | Contact            | Account | Priority | State    | Updated               | ~        |       |            |       |
|                  | My Cases<br>My Requests                   | SCM0010457  | TESTING QA                                                                           |         | Supplier<br>Agent2 |         | 4 - Low  | Resolved | 2022-11-2<br>14:15:11 | 1        |       |            |       |
|                  |                                           | CS0024679   | Ticket Number 10786806 has been logged                                               |         |                    |         | 4 - Low  | New      | 2022-11-2<br>14:13:07 | 1        |       |            |       |
| $\frown$         |                                           | CS0024678   | Ticket Number 10786806 has been logged                                               |         |                    |         | 4 - Low  | New      | 2022-11-2<br>14:13:07 | 1        |       |            |       |
| $\left(2\right)$ | Select "Open" state<br>Case from list and | CS0024677   | Ticket Number 10786808 has been logged                                               |         |                    |         | 4 - Low  | New      | 2022-11-2<br>14:13:05 | 1        |       |            |       |
| $\mathbf{S}$     | click to open it.                         | CS0024676   | Ticket Number 10786808 has been logged                                               |         |                    |         | 4 - Low  | New      | 2022-11-2<br>14:13:04 | 1        |       |            |       |
|                  |                                           | CS0024675   | Ticket Number 10786807 has been logged                                               |         |                    |         | 4 - Low  | New      | 2022-11-2<br>14:13:03 | 1        |       |            |       |
|                  |                                           | CS0024674   | Ticket Number 10786807 has been logged                                               |         |                    |         | 4 - Low  | New      | 2022-11-2<br>14:13:02 | 1        |       |            |       |
|                  |                                           | CS0024673   | 613375 -SASOL -CPR446-DC- RUN AS - ACTION<br>FROM SAME USER FOR MULTIPLE DESTINATION |         |                    |         | 4 - Low  | New      | 2022-11-2<br>14:10:55 | 1        |       |            |       |
|                  |                                           | CS0024672   | 613375 -SASOL -CPR446-DC- RUN AS - ACTION                                            |         |                    |         | 4 - Low  | New      | 2022-11-2             | 1        |       |            |       |

Requests - My Lists SA Supplier Agent1

| Sasol             |                                                        | •                                  |
|-------------------|--------------------------------------------------------|------------------------------------|
|                   | Home > My Request - SCM0010457                         | Updated State                      |
| SC                |                                                        | 2m ago <b>Resolved</b>             |
|                   | TESTING QA                                             | Actions -                          |
|                   | Assigned To Contact<br>Leelind Billett Supplier Agent2 | Accept Solution<br>Reject Solution |
| _                 | Activity Attachments 6 Click on 4                      | 'Reject Solution"                  |
|                   | B I U Font Family ▼ E Ξ Ξ ≡ II II                      | Send                               |
|                   |                                                        |                                    |
|                   |                                                        |                                    |
|                   |                                                        |                                    |
| avascript:void(0) |                                                        |                                    |