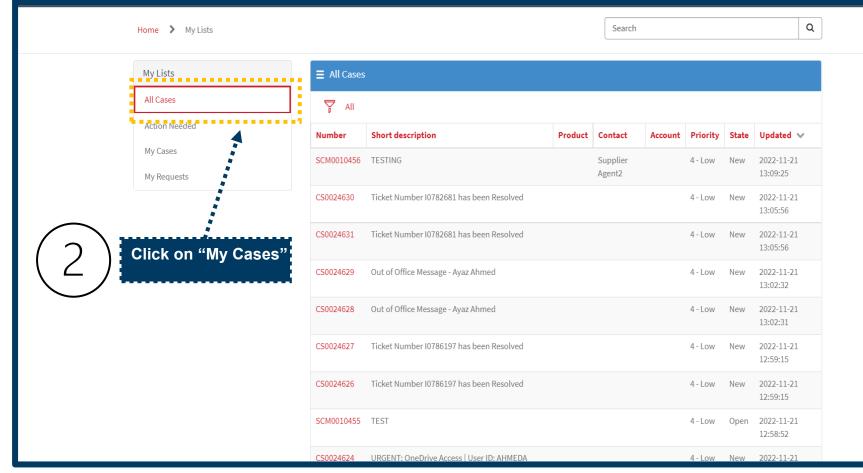

### Search reported case on portal

. . . . . .

Click on " My Lists"

🧳 sasol sa Supplier Agent2 Requests -My Lists Q Search Home > My Lists My Lists ∃ All Cases . . . . . . . . . . . . All Cases 🝸 All Action Needed Number Short description Product Contact Account Priority State Updated V My Cases SCM0010456 TESTING Supplier 4-Low New 2022-11-21 13:09:25 Agent2 My Requests CS0024630 Ticket Number 10782681 has been Resolved 4-Low New 2022-11-21 -13:05:56 Ticket Number 10782681 has been Resolved CS0024631 4 - Low New 2022-11-21 13:05:56 Select "Open" state CS0024629 Out of Office Message - Ayaz Ahmed 4 - Low New 2022-11-21 3 Case from list and 13:02:32 click to open it. Out of Office Message - Ayaz Ahmed 2022-11-21 CS0024628 4 - Low New 13:02:31 CS0024627 Ticket Number 10786197 has been Resolved 4 - Low New 2022-11-21 12:59:15 CS0024626 Ticket Number 10786197 has been Resolved 4 - Low New 2022-11-21 12:59:15 SCM0010455 TEST 4 - Low Open 2022-11-21 12:58:52 CS0024624 URGENT: OneDrive Access | User ID: AHMEDA 4-Low New 2022-11-21