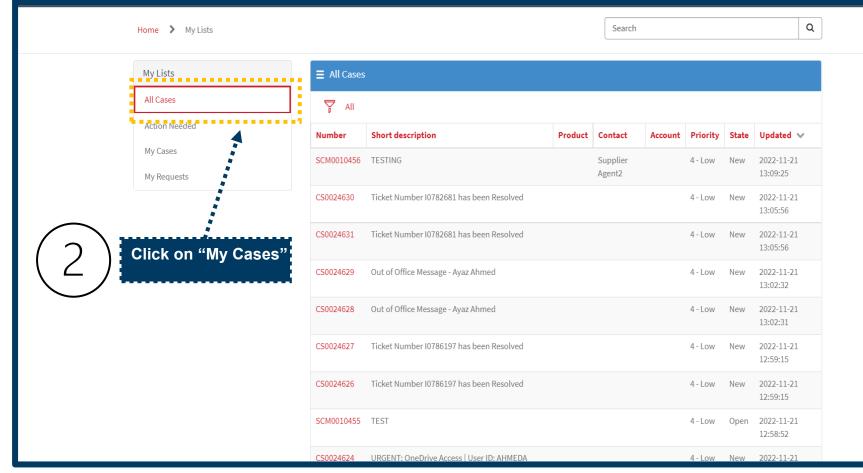

### Search reported case on portal

. . . . . .

Click on " My Lists"

🧳 sasol sa Supplier Agent2 Requests -My Lists Q Search Home > My Lists My Lists ∃ All Cases . . . . . . . . . . . . All Cases 🝸 All Action Needed Number Short description Product Contact Account Priority State Updated V My Cases SCM0010456 TESTING Supplier 4-Low New 2022-11-21 13:09:25 Agent2 My Requests CS0024630 Ticket Number 10782681 has been Resolved 4-Low New 2022-11-21 -13:05:56 Ticket Number 10782681 has been Resolved CS0024631 4 - Low New 2022-11-21 13:05:56 Select "Open" state CS0024629 Out of Office Message - Ayaz Ahmed 4 - Low New 2022-11-21 3 Case from list and 13:02:32 click to open it. Out of Office Message - Ayaz Ahmed 2022-11-21 CS0024628 4 - Low New 13:02:31 CS0024627 Ticket Number 10786197 has been Resolved 4 - Low New 2022-11-21 12:59:15 CS0024626 Ticket Number 10786197 has been Resolved 4 - Low New 2022-11-21 12:59:15 SCM0010455 TEST 4 - Low Open 2022-11-21 12:58:52 CS0024624 URGENT: OneDrive Access | User ID: AHMEDA 4-Low New 2022-11-21

### Provide additional information to a case

Role of the customer

Click on " My Lists"

My Lists

Requests 🗸

sa Supplier Agent2

| saso. |                                       |             |                                           |         |                    |         |         | Re   | quests <del>-</del>   | My Lists | SA Sup | oplier Agent2 |
|-------|---------------------------------------|-------------|-------------------------------------------|---------|--------------------|---------|---------|------|-----------------------|----------|--------|---------------|
| н     | Home > My Lists                       |             |                                           |         | Search             |         |         |      |                       | Q        |        |               |
|       | My Lists                              | ■ All Cases |                                           |         |                    |         |         |      |                       |          |        |               |
|       | All Cases                             | 🕎 All       |                                           |         |                    |         |         |      |                       |          |        |               |
|       | Action Needed                         | Number      | Short description                         | Product |                    | Account |         |      | Updated               | ~        |        |               |
|       | My Cases My Requests                  | SCM0010456  |                                           |         | Supplier<br>Agent2 |         | 4 - Low | New  | 2022-11-2<br>13:09:25 |          |        |               |
|       |                                       | CS0024630   | Ticket Number 10782681 has been Resolved  |         |                    |         | 4 - Low | New  | 2022-11-2<br>13:05:56 | 1        |        |               |
|       | elect "Open" state                    | CS0024631   | Ticket Number 10782681 has been Resolved  |         |                    |         | 4 - Low | New  | 2022-11-2<br>13:05:56 | 1        |        |               |
|       | ase from list and click<br>o open it. | CS0024629   | Out of Office Message - Ayaz Ahmed        |         |                    |         | 4 - Low | New  | 2022-11-2<br>13:02:32 | L        |        |               |
|       |                                       | CS0024628   | Out of Office Message - Ayaz Ahmed        |         |                    |         | 4 - Low | New  | 2022-11-2<br>13:02:31 | 1        |        |               |
|       |                                       | CS0024627   | Ticket Number 10786197 has been Resolved  |         |                    |         | 4 - Low | New  | 2022-11-2<br>12:59:15 | 1        |        |               |
|       |                                       | CS0024626   | Ticket Number 10786197 has been Resolved  |         |                    |         | 4 - Low | New  | 2022-11-2<br>12:59:15 | 1        |        |               |
|       |                                       | SCM0010455  | TEST                                      |         |                    |         | 4 - Low | Open | 2022-11-2<br>12:58:52 | 1        |        |               |
|       |                                       | CS0024624   | URGENT: OneDrive Access   User ID: AHMEDA |         |                    |         | 4 - Low | New  | 2022-11-2             | 1        |        |               |