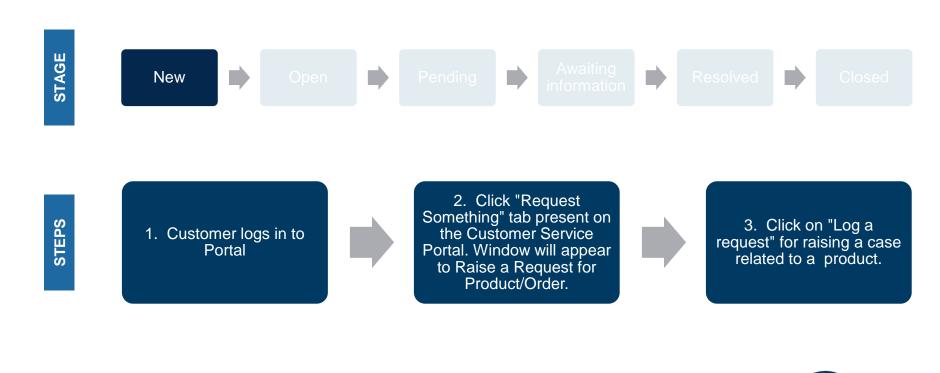

)

A section of the portal where supplier contacts can raise requests and can order items and services.



### **RECORD PRODUCER**

A record producer is a selfservice form completed by supplier contacts in the Supplier Collaboration Portal.

### KNOWLEDGE BASE ARTICLE

Supplier-related information and policies that can be shared to supplier contacts.

### SUPPLIER CASE / SUPPLIER TASK

Records are initiated when suppliers seek services from the SLM team. Tasks can run in parallel and multiple tasks contribute to one case (parent).





### Supplier portal

Step-by-step

### **Table of contents**



Provide additional information to a

- **04** case in pendingcustomer action stage
- **05** Reject resolution

06 Accept resolution

6

Role of the customer

Use Case 1

### Log a product case













| saso. |                                                  |                                                                |                                      | Requests 🖌 My List:                            | s SA Supplier Agent2 |
|-------|--------------------------------------------------|----------------------------------------------------------------|--------------------------------------|------------------------------------------------|----------------------|
|       | Home > Customer Service > All Catego             | pries                                                          | Search                               | Q                                              |                      |
|       | Categories                                       | Popular Items